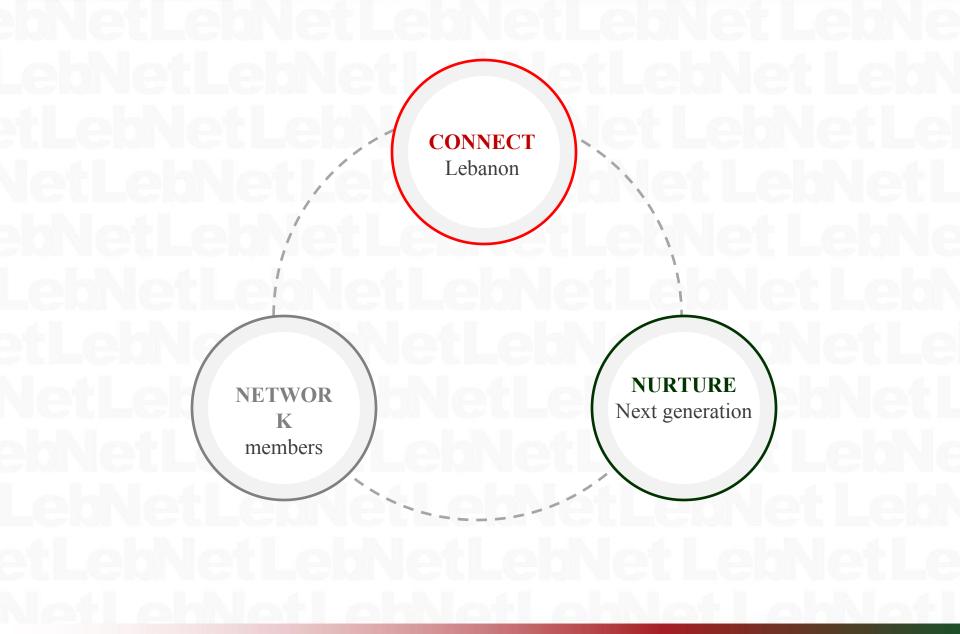

# **A PASSION FOR GIVING BACK**





## MISSION





## HISTORY



# LebNet

# **CONNECT WITH LEBANON**

### Gateway to Silicon Valley for Lebanese Startups





## LEBNET IGNITE

Powered by Blackbox Connect

### Blackbox Connect

- 2-week residential program in Silicon Valley
- Designed to immerse international start-up founders in Silicon Valley culture
- Curriculum highlights:
  - Interfacing with investors
  - The basics of venture capital
  - "Born-Global" start-ups
- Access to VCs, successful entrepreneurs and domain experts for advice and feedback on team composition, product launches and growth strategies
- Develop trusted network for long-term support, collaboration and strategic cooperation

### LebNet Add-Ons

- Sponsor 2 Lebanese companies per semi-annual session
- Help screen and select candidate companies
- Assign LebNet fa